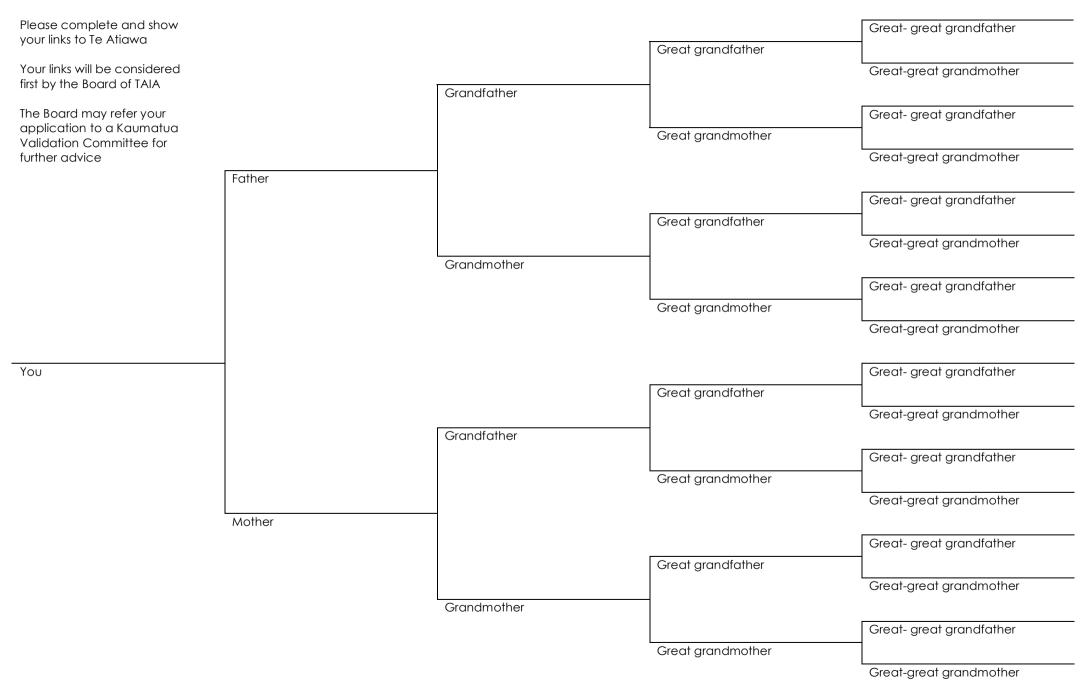

correct | this information is                                                           |                   | /              | /            |
|                        | Signed                                                                        |                   | Dated          |              |
|                        | ſ                                                                             |                   |                | Registration |
| OFFICE                 | Received                                                                      | Board meeting     |                | Number       |
| USE<br>ONLY            | Validated                                                                     | Applicant advised |                |              |

#### **WHAKAPAPA**



## Te Atiawa lwi Authority and Te Atiawa (Taranaki) Settlements Trust

## **EXPLANATION SHEET**

## Please keep this sheet for your information

| Registration Form    | Information is requested for the Te Atiawa Iwi<br>Register as used by Te Atiawa Iwi Authority (TAIA)<br>and Te Atiawa (Taranaki) Settlements Trust (Trust)                           |  |  |
|----------------------|--------------------------------------------------------------------------------------------------------------------------------------------------------------------------------------|--|--|
| Membership           | The criterion for membership is Whakapapa                                                                                                                                            |  |  |
| Informati