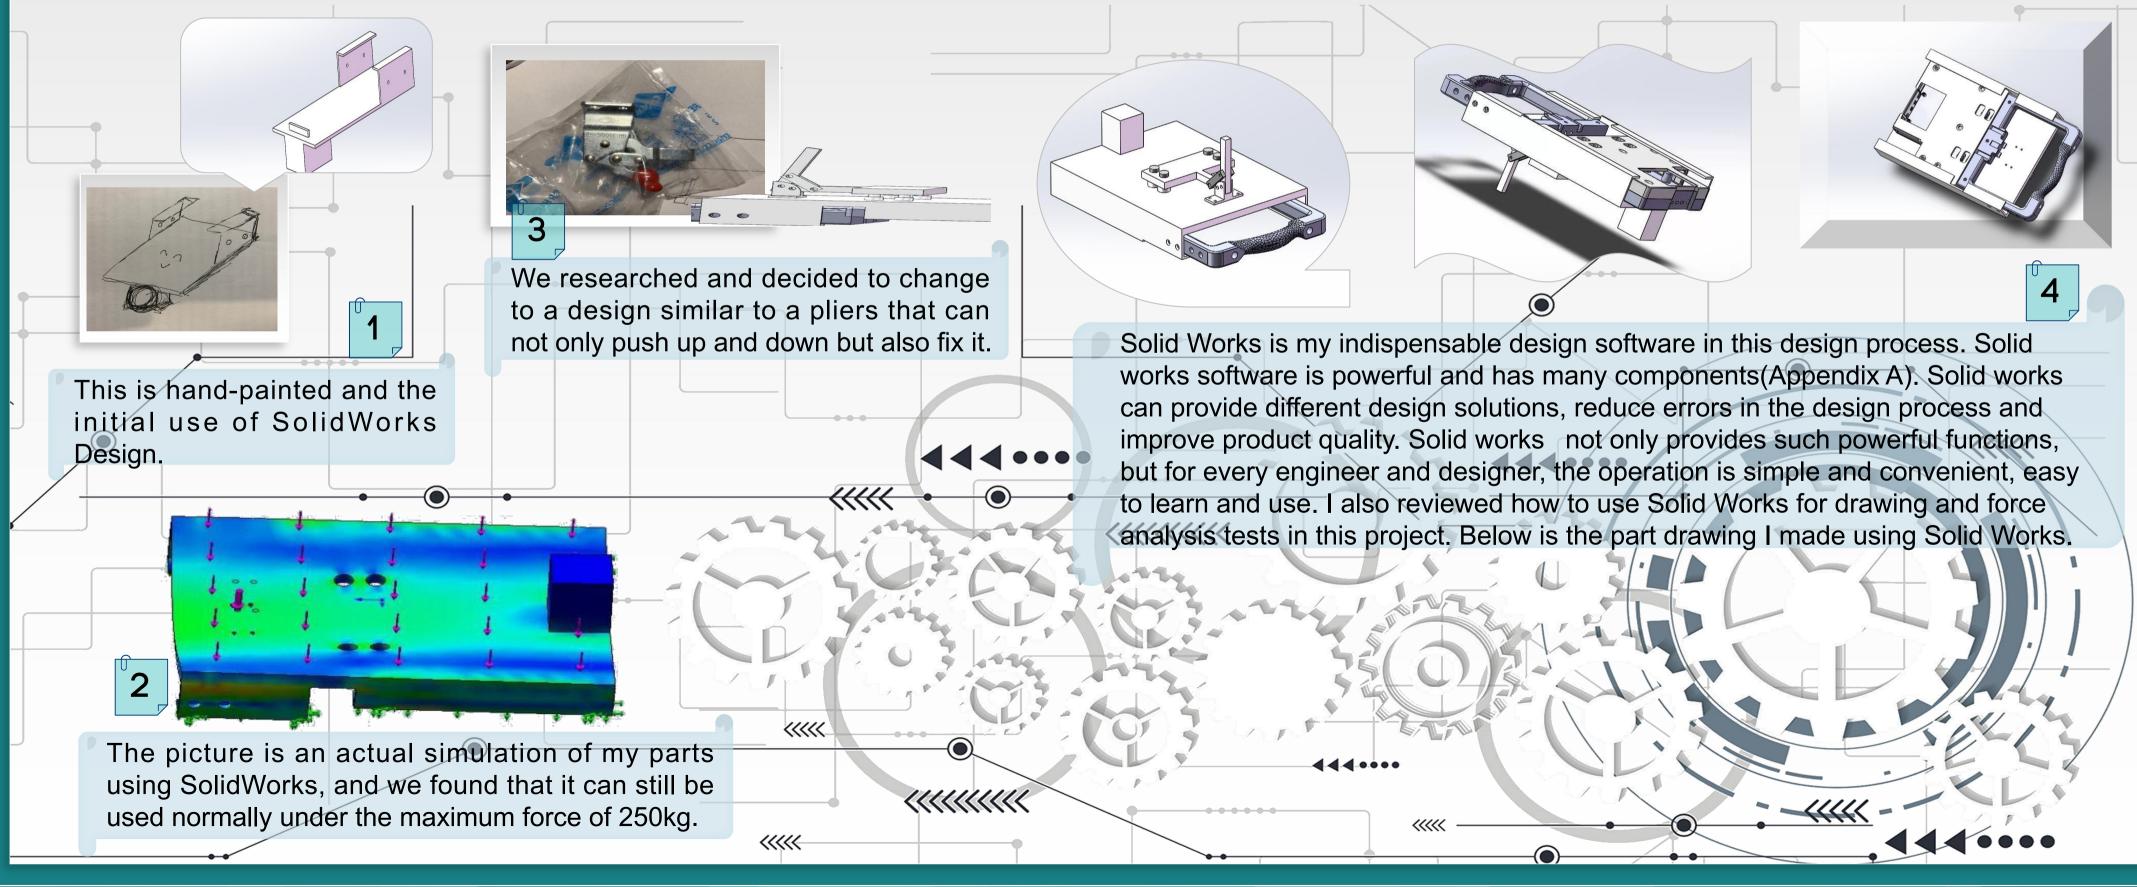

## **FCE - Functional Capacity Evaluator (Cradle)**

Jiapeng Wang(Durant Wang) Supervisor: Matt King

FCE is widely used in people's daily life. The so-called FCE is to assess the ability of individuals to engage in work activities related to their employment. The main function of FCE is to evaluate a person's ability to participate in work, and sometimes it can also evaluate other daily instrumental activities that support work performance. It is mainly used to record the degree of pain reported by customers in various activities and the ability to manage pain, and convert it into data to determine the activity. This is why we have to study FCE. And my project is to make Cradle in FCE. His main role is to fix the data collector, which is equivalent to a hub for connecting the data collector and the data sensor.

FCE is composed of many parts, and cradle plays a vital role in this equipment. It is like a hub, connecting several parts together to form equipment for work. First, cradle needs to be connected to the arm of FCE. And cradle needs to connect the hand grip and support data collector. While supporting the data collector, we also need to consider fixing issues to prevent the equipment from falling off during assembly or work.